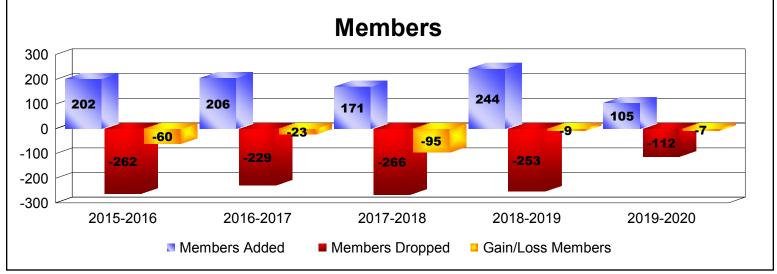

District 1 J

As of December 2019 Cumulative

| Year      | New<br>Clubs | Dropped<br>Clubs | Gain/<br>Loss<br>Clubs | New<br>Members | Charter<br>Members | Reinstate<br>Members | Transfer<br>Members | Total<br>Member<br>Added | Total<br>Members<br>Dropped | Gain/<br>Loss<br>Members |
|-----------|--------------|------------------|------------------------|----------------|--------------------|----------------------|---------------------|--------------------------|-----------------------------|--------------------------|
| 2015-2016 | 0            | -1               | -1                     | 186            | 0                  | 14                   | 2                   | 202                      | -262                        | -60                      |
| 2016-2017 | 1            | -2               | -1                     | 158            | 24                 | 7                    | 17                  | 206                      | -229                        | -23                      |
| 2017-2018 | 0            | -3               | -3                     | 157            | 0                  | 10                   | 4                   | 171                      | -266                        | -95                      |
| 2018-2019 | 0            | 0                | 0                      | 216            | 1                  | 11                   | 16                  | 244                      | -253                        | -9                       |
| 2019-2020 | 1            | -2               | -1                     | 70             | 23                 | 3                    | 9                   | 105                      | -112                        | -7                       |
| Average   | 0            | -2               | -1                     | 157            | 10                 | 9                    | 10                  | 186                      | -224                        | -39                      |