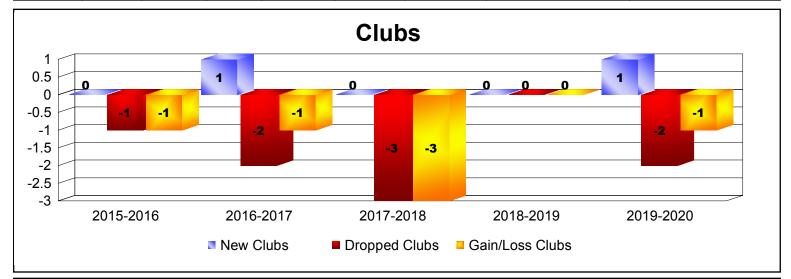

District 1 J

As of December 2019 Cumulative

| Year      | New<br>Clubs | Dropped<br>Clubs | Gain/<br>Loss<br>Clubs | New<br>Members | Charter<br>Members | Reinstate<br>Members | Transfer<br>Members | Total<br>Member<br>Added | Total<br>Members<br>Dropped | Gain/<br>Loss<br>Members |
|-----------|--------------|------------------|------------------------|----------------|--------------------|----------------------|---------------------|--------------------------|-----------------------------|--------------------------|
| 2015-2016 | 0            | -1               | -1                     | 186            | 0                  | 14                   | 2                   | 202                      | -262                        | -60                      |
| 2016-2017 | 1            | -2               | -1                     | 158            | 24                 | 7                    | 17                  | 206                      | -229                        | -23                      |
| 2017-2018 | 0            | -3               | -3                     | 157            | 0                  | 10                   | 4                   | 171                      | -266                        | -95                      |
| 2018-2019 | 0            | 0                | 0                      | 216            | 1                  | 11                   | 16                  | 244                      | -253                        | -9                       |
| 2019-2020 | 1            | -2               | -1                     | 70             | 23                 | 3                    | 9                   | 105                      | -112                        | -7                       |
| Average   | 0            | -2               | -1                     | 157            | 10                 | 9                    | 10                  | 186                      | -224                        | -39                      |